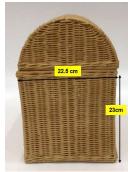

#### 2-Product details

| Description    |                                |               | Length (cm) | 40   |
|----------------|--------------------------------|---------------|-------------|------|
|                |                                |               | Width (cm)  | 22,5 |
| Storage basket |                                |               | Height (cm) | 34   |
|                |                                |               | Weight (kg) | 1,12 |
| Designation    | Material (including thickness) | Finishing / t |             |      |
| Basket         | Rattan/ iron frame             | Creamy-White  |             |      |
|                |                                |               |             |      |
|                |                                |               |             |      |

# Products pictures/sketches

measurments / zoom / details / packaging ...