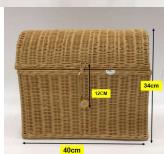

#### 2-Product details

| Description    |                                |               | Length (cm) | 40   |
|----------------|--------------------------------|---------------|-------------|------|
|                |                                |               | Width (cm)  | 22,5 |
| Storage basket |                                |               | Height (cm) | 34   |
|                |                                |               | Weight (kg) | 1,12 |
| Designation    | Material (including thickness) | Finishing / t |             |      |
| Basket         | Rattan/ iron frame             | Creamy-White  |             |      |
|                |                                |               |             |      |
|                |                                |               |             |      |

# Products pictures/sketches

measurments / zoom / details / packaging ...