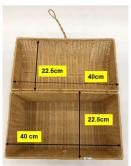

#### 2-Product details

| Description    |                                |               | Length (cm) | 40   |
|----------------|--------------------------------|---------------|-------------|------|
|                |                                |               | Width (cm)  | 22,5 |
| Storage basket |                                |               | Height (cm) | 34   |
|                |                                |               | Weight (kg) | 1,12 |
| Designation    | Material (including thickness) | Finishing / t |             |      |
| Basket         | Rattan/ iron frame             | Creamy-White  |             |      |
|                |                                |               |             |      |
|                |                                |               |             |      |

# Products pictures/sketches

measurments / zoom / details / packaging ...