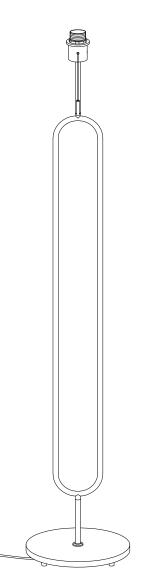

## Ref: GLD288(F40809)

5 min

utilisation à l'intérieur uniquement for indoor use only

LED E27, 8W (non incluses)

FR / Pour toute demande de SAV, contactez-nous via l'espace dédié « demande de SAV » accessible dans votre suivi de commandes sur notre site www.laredoute.fr, ou nous contacter au 0 969 323 515.