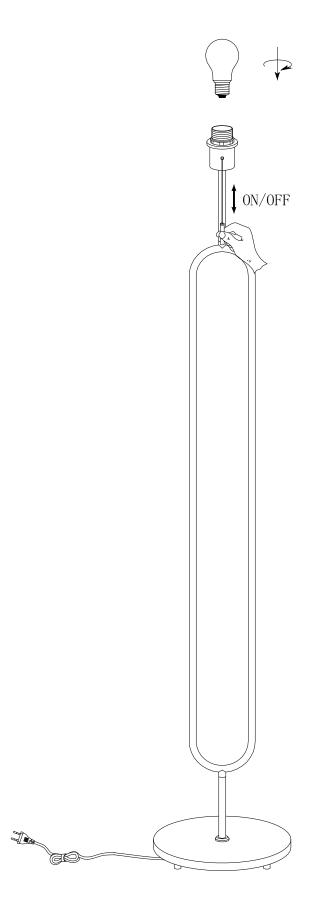

## Ref: GLD288(F40809)

5 min

utilisation à l'intérieur uniquement for indoor use only

LED E27, 8W (non incluses)

FR / Pour toute demande de SAV, contactez-nous via l'espace dédié « demande de SAV » accessible dans votre suivi de commandes sur notre site www.laredoute.fr, ou nous contacter au 0 969 323 515.