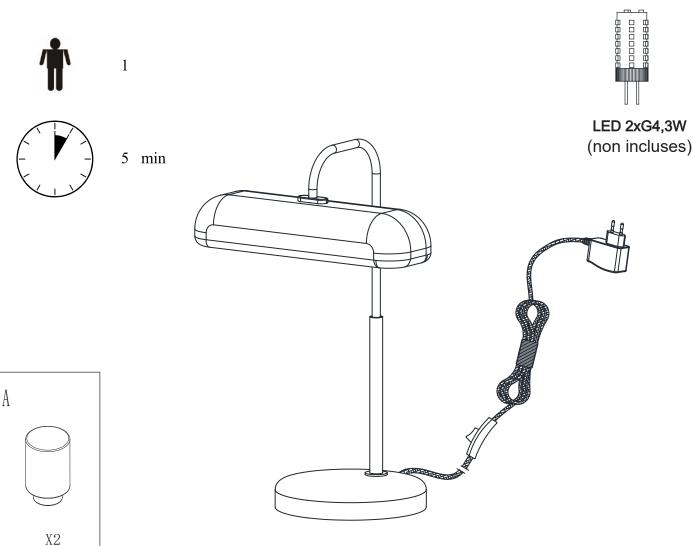

## **Avertissement!/ Warning!**

A monter par un adulte. Contrôler le contenu de votre colis avant de procéder au montage. Attention: tenir les vis et petits éléments et sachets hors de portée des enfants. Ne déroutez pas l'emballage, il vous sera très utile pour protéger les éléments des coups et rayures pendant le montage. Assemblez ensuite l'article en suivant l'ordre défini par la numérotation. Pour une utilisation à l'intérieur uniquement. Respecter l'ampoule recommandée. il est impératif de couper le circuit électrique avant toute opération. Toujours débrancher la lampe et attendre 10 minutes avant toute opération. Le câble extérieur souple ou le cordon de ce luminaire ne peut pas être remplacé, si ce câble est endommagé, le luminaire doit être détruit. Fabriqué en chine.

GB To be assembled by an adult. Check the content of your parcel before assembling. Caution : Keep all screws, small parts and plastic bag out of the reach of small children. Do not throw away the packing which could be very useful to protect the panels from knocks ad scratches when assembling. Assemble the article following the order of the numbers indicated. For indoor use only. To respect the bulb recommended. Cut the electric circuit before all operations. Always switch off the electricity supply and allow to cool for 10 minutes before modifications. The external flexible cable or cord of this luminaire cannot be replaced; if the cord is damaged, the luminaire shall be destroyed.made in china.

Ref : GKI545(P0642-2T)