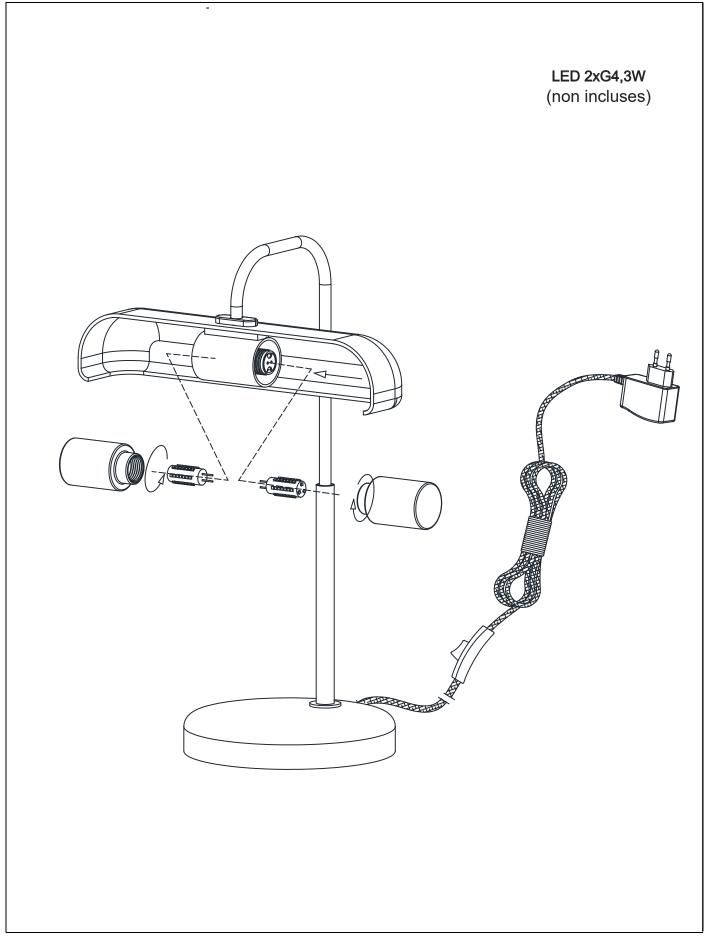

## **Avertissement!/ Warning!**

A monter par un adulte. Contrôler le contenu de votre colis avant de procéder au montage. Attention: tenir les vis et petits éléments et sachets hors de portée des enfants. Ne déroutez pas l'emballage, il vous sera très utile pour protéger les éléments des coups et rayures pendant le montage. Assemblez ensuite l'article en suivant l'ordre défini par la numérotation. Pour une utilisation à l'intérieur uniquement. Respecter l'ampoule recommandée. il est impératif de couper le circuit électrique avant toute opération. Toujours débrancher la lampe et attendre 10 minutes avant toute opération. Le câble extérieur souple ou le cordon de ce luminaire ne peut pas être remplacé, si ce câble est endommagé, le luminaire doit être détruit. Fabriqué en chine.

GB To be assembled by an adult. Check the content of your parcel before assembling. Caution : Keep all screws, small parts and plastic bag out of the reach of small children. Do not throw away the packing which could be very useful to protect the panels from knocks ad scratches when assembling. Assemble the article following the order of the numbers indicated. For indoor use only. To respect the bulb recommended. Cut the electric circuit before all operations. Always switch off the electricity supply and allow to cool for 10 minutes before modifications. The external flexible cable or cord of this luminaire cannot be replaced; if the cord is damaged, the luminaire shall be destroyed.made in china.

Ref : GKI545(P0642-2T)