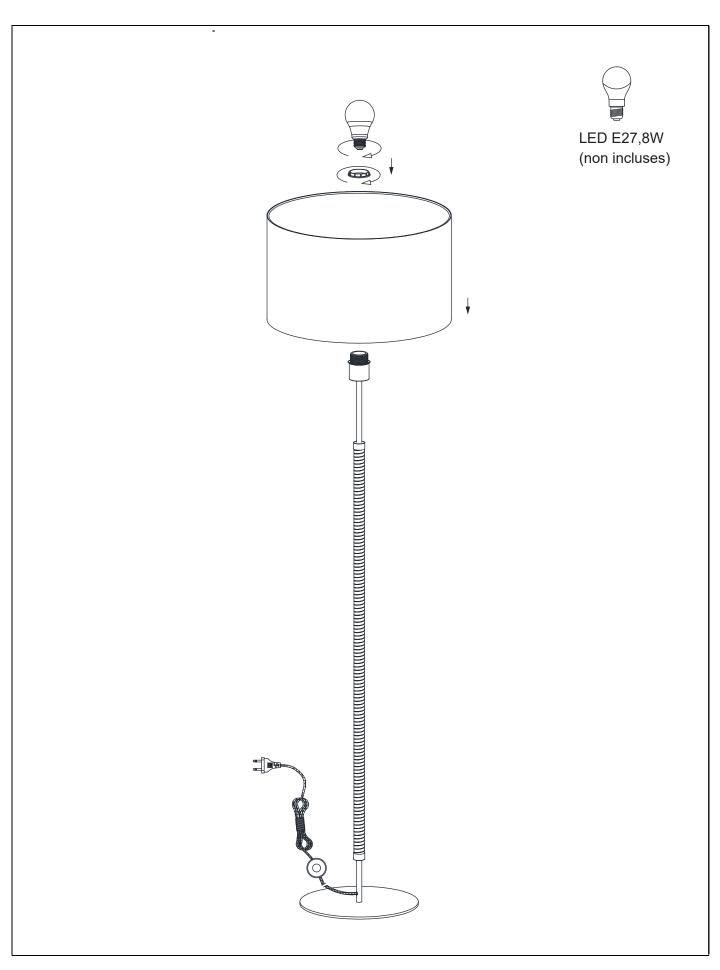

## **Avertissement!/ Warning!**

A monter par un adulte. Contrôler le contenu de votre colis avant de procéder au montage. Attention: tenir les vis et petits éléments et sachets hors de portée des enfants. Ne déroutez pas l'emballage, il vous sera très utile pour protéger les éléments des coups et rayures pendant le montage. Assemblez ensuite l'article en suivant l'ordre défini par la numérotation. Pour une utilisation à l'intérieur uniquement. Respecter l'ampoule recommandée. il est impératif de couper le circuit électrique avant toute opération. Toujours débrancher la lampe et attendre 10 minutes avant toute opération. Le câble extérieur souple ou le cordon de ce luminaire ne peut pas être remplacé, si ce câble est endommagé, le luminaire doit être détruit. Fabriqué en chine.

To be assembled by an adult. Check the content of your parcel before assembling. Caution: Keep all screws, small parts and plastic bag out of the reach of small children. Do not throw away the packing which could be very useful to protect the panels from knocks ad scratches when assembling. Assemble the article following the order of the numbers indicated. For indoor use only. To respect the bulb recommended. Cut the electric circuit before all operations. Always switch off the electricity supply and allow to cool for 10 minutes before modifications. The external flexible cable or cord of this luminaire cannot be replaced; if the cord is damaged, the luminaire shall be destroyed.made in china.