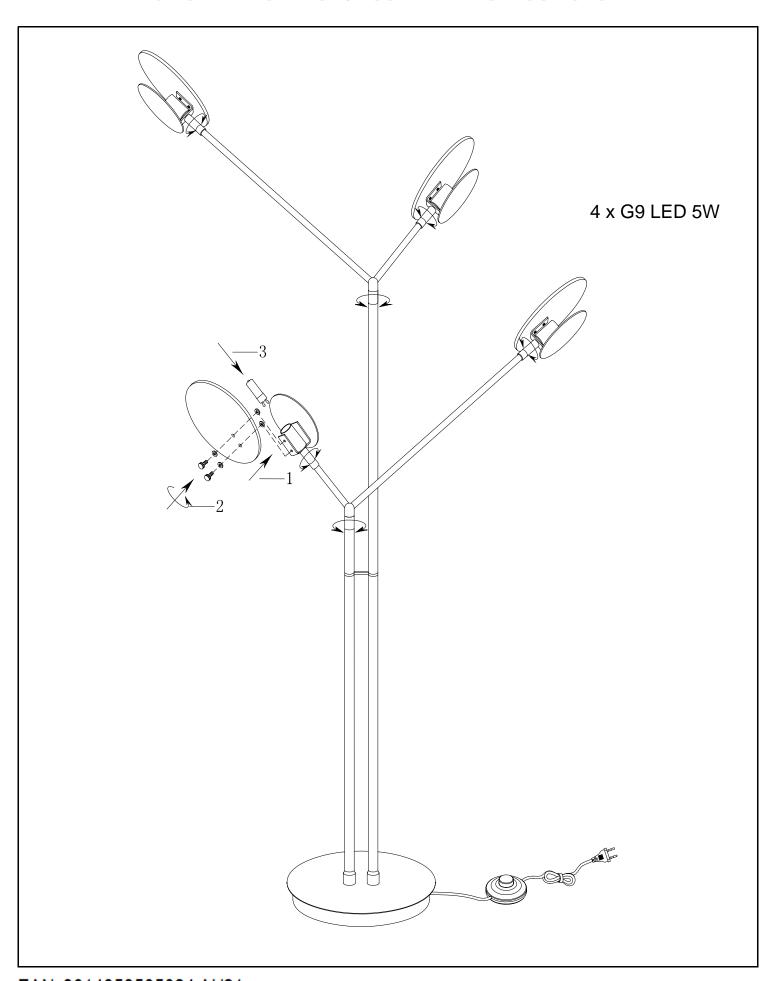

## NOTICE DE MONTAGE / ASSEMBLY INSTRUCTIONS

Conserver l'emballage pour information - Informations à conserver / Keep the packaging for information - Keep this information for future reference

4 x G9 LED 5W

## NOTICE DE MONTAGE / ASSEMBLY INSTRUCTIONS

EAN: 3614853505024 AH21